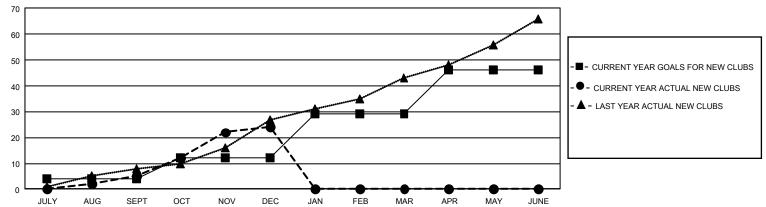

#### GOALS AND ACTUAL NEW CLUBS CUMULATIVE

### REPORT DOES NOT INCLUDE CLUBS IN UNDISTRICTED AREAS.

| Clubs                 |               |           |               | Members               |                        |                         |                                                    |
|-----------------------|---------------|-----------|---------------|-----------------------|------------------------|-------------------------|----------------------------------------------------|
| RESULTS FOR 2021-2022 |               |           |               | RESULTS FOR 2021-2022 |                        |                         |                                                    |
| QUARTER               | NEW CLUB GOAL | NEW CLUBS | DROPPED CLUBS | QUARTER MEMI          | BER GROWTH NET<br>GOAL | MEMBER GROWTH<br>ACTUAL | DROPPED<br>MEMBERS ACTUAL<br>(including transfers) |
| JULY/AUG/SEPT         | 12            | 5         | 30            | JULY/AUG/SEPT         | 996                    | 1,502                   | 1,003                                              |
| OCT/NOV/DEC           | 24            | 19        | 9             | OCT/NOV/DEC           | 1105                   | 1,576                   | 2,165                                              |
| JAN/FEB/MAR           | 51            | 0         | 0             | JAN/FEB/MAR           | 1149                   | 0                       | 0                                                  |
| APR/MAY/JUNE          | 51            | 0         | 0             | APR/MAY/JUNE          | 1270                   | 0                       | 0                                                  |