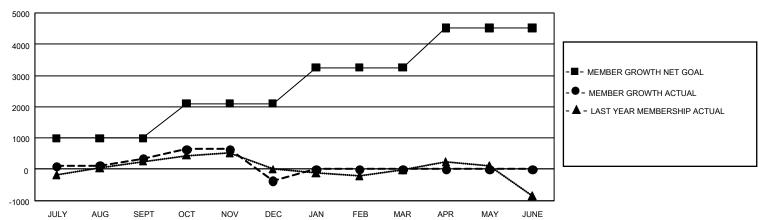

### GOALS AND ACTUAL MEMBERS CUMULATIVE

| DROPPED CLUBS: 39          |                       | 824 CLUBS OF 1,886 ADDED 1 OR<br>MORE NEW MEMBERS | GENDER DISTRIBUTION  MALE 25,192 (59.35%)                  |                                           |  |
|----------------------------|-----------------------|---------------------------------------------------|------------------------------------------------------------|-------------------------------------------|--|
| DROPPED MEMBERS DECEASED   | 265                   |                                                   | NON BINARY PREFER NOT TO ANSWER                            | 17,251 (40.64%)<br>2 (0.00%)<br>1 (0.00%) |  |
| CLUB CANCELLED OTHER TOTAL | 136<br>2,767<br>3,168 | CLICK HERE FOR CUMULATIVE MEMBERSHIP DATA         | TOTAL FAMILY UNIT MEMBE<br>FAMILY MEMBERS PAYING I<br>DUES |                                           |  |

### REPORT DOES NOT INCLUDE CLUBS IN UNDISTRICTED AREAS.

| Clubs                 |               |           |               | Members               |                        |                         |                                                    |
|-----------------------|---------------|-----------|---------------|-----------------------|------------------------|-------------------------|----------------------------------------------------|
| RESULTS FOR 2021-2022 |               |           |               | RESULTS FOR 2021-2022 |                        |                         |                                                    |
| QUARTER               | NEW CLUB GOAL | NEW CLUBS | DROPPED CLUBS | QUARTER MEMI          | BER GROWTH NET<br>GOAL | MEMBER GROWTH<br>ACTUAL | DROPPED<br>MEMBERS ACTUAL<br>(including transfers) |
| JULY/AUG/SEPT         | 12            | 5         | 30            | JULY/AUG/SEPT         | 996                    | 1,502                   | 1,003                                              |
| OCT/NOV/DEC           | 24            | 19        | 9             | OCT/NOV/DEC           | 1105                   | 1,576                   | 2,165                                              |
| JAN/FEB/MAR           | 51            | 0         | 0             | JAN/FEB/MAR           | 1149                   | 0                       | 0                                                  |
| APR/MAY/JUNE          | 51            | 0         | 0             | APR/MAY/JUNE          | 1270                   | 0                       | 0                                                  |